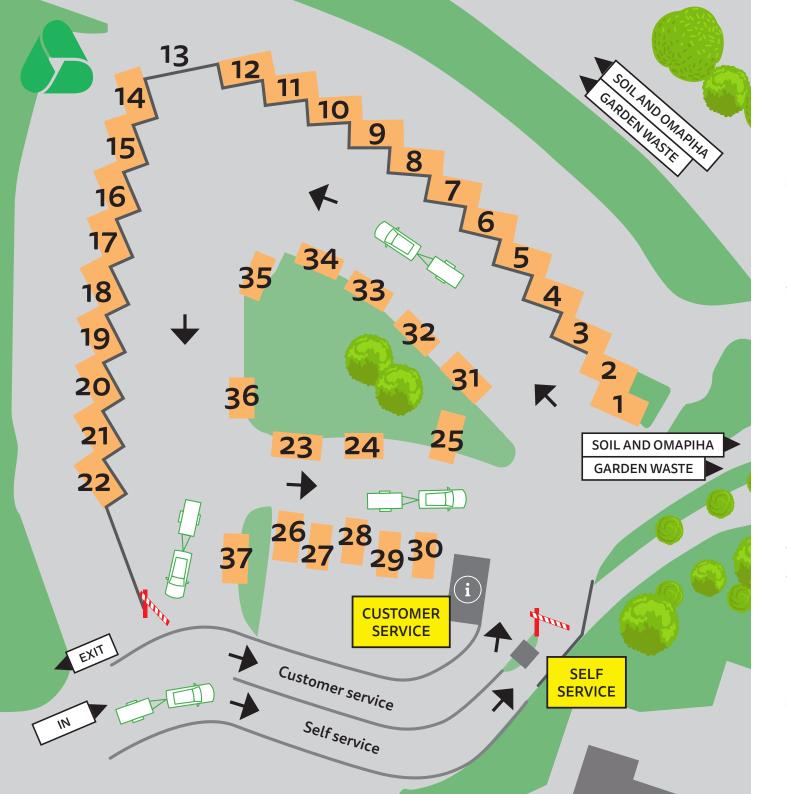

### THE CONTAINERS

| Asbestos                            |
|-------------------------------------|
| Carton35                            |
| Plaster                             |
| Saturated wood 11                   |
| Treated wood 4, 9, 19               |
| Untreated wood7, 17                 |
| Glass packaging1                    |
| Metal12, 22                         |
| Mineral wool and flat glass 8, 18   |
| Plastic packaging2                  |
| Rotten apples24                     |
| Paper 32                            |
| Batteries33                         |
| Textile waste31                     |
| Tyres26, 27                         |
| Mixed waste5, 6, 10, 14, 16, 20, 21 |
| Electronic equipment 25, 28, 29, 30 |
| Bricks and concrete13               |
| Ash                                 |
| Hazardous waste34                   |
| Non-native species                  |